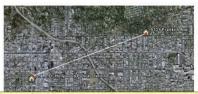

Below are some diagrams showing the relationship of George Hodel's Franklin House to Hollywood Police Station, where the actual wire tape recorder was housed. (Generally, two detectives per shift monitored the real time recordings in the police station's basement.)

### D.A./LAPD Electronic Surveillance of Dr. George Hodel-1950

On February 18, 1950, Dr. George Hodel became the Los Angeles D.A. investigators "prime suspect." Detectives from both the D.A. and LAPD surreptitiously entered Dr. Hodel's Hollywood mansion and installed two live microphones inside the walls; one near the master bedroom, the other in the library area. Phone lines were run from the residence to the basement of the Hollywood Police Station, just 2 miles away. Eighteen (18) detectives, assigned to separate four-hour shifts, monitored Dr. Hodel's conversations (live not phone) 24/7, for the next forty-days. On March 28, 1950, George Hodel unexpectedly fled the country, forcing the DA/LAPD surveillance teams to end their joint "stakeout."

Dr. George Hodel inside residence 1950

Distance of Hodel residence to Hollywood Police Sta 1.7 miles (2.4 miles driving time approximately 5 minutes.