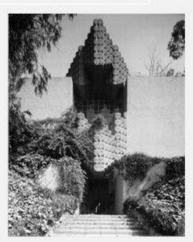

Below are some diagrams showing the relationship of George Hodel's Franklin House to Hollywood Police Station, where the actual wire tape recorder was housed. (Generally, two detectives per shift monitored the real time recordings in the police station's basement.)

### D.A./LAPD Electronic Surveillance of Dr. George Hodel-1950

On February 18, 1950, Dr. George Hodel became the Los Angeles D.A. investigators "prime suspect." Detectives from both the D.A. and LAPD surreptitiously entered Dr. Hodel's Hollywood mansion and installed two live microphones inside the walls; one near the master bedroom, the other in the library area. Phone lines were run from the residence to the basement of the Hollywood Police Station, just 2 miles away. Eighteen (18) detectives, assigned to separate four-hour shifts, monitored Dr. Hodel's conversations (live not phone) 24/7, for the next forty-days. On March 28, 1950, George Hodel unexpectedly fled the country, forcing the DA/LAPD surveillance teams to end their joint "stakeout."

Dr. George Hodel inside residence 1950

Distance of Hodel residence to Hollywood Police Sta 1.7 miles (2.4 miles driving time approximately 5 minutes.