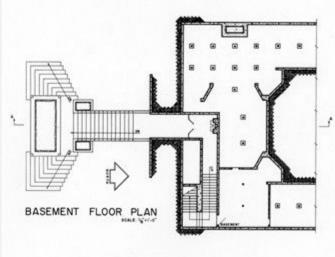

The second diagram shows where the two microphones were installed and hidden in the walls at the Franklin House, in the library and master bedroom.

At a later date I will provide a more detailed "timeline," but here include a recap of some of George Hodel's most important verbatim conversations with confidants during the forty day audio surveillance by DA/LAPD. (Keep in mind that the DA's office did not terminate this stake out. It was shut down only because George Hodel was informed by someone "in the know" of his imminent arrest, and immediately fled the country.

### DA/LAPD MICROPHONE INSTALLATION LOCATIONS

Two microphone (M) "bugs" installed in main level walls of Dr. Hodel's residence. Based on surveillance transcripts we know they were in the West Library, and Master Bedroom. Because of its placement, the bug in George Hodel's bedroom was able to pick-up and record the Feb. 18 assault and possible murder overheard in the basement. Below floor plan diagrams basement which was located directly below the Master bedroom.