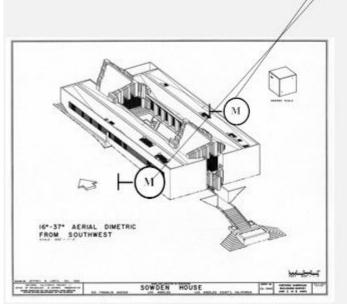

Below are some diagrams showing the relationship of George Hodel's Franklin House to Hollywood Police Station, where the actual wire tape recorder was housed. (Generally, two detectives per shift monitored the real time recordings in the police station's basement.)

The second diagram shows where the two microphones were installed and hidden in the walls at the Franklin House, in the library and master bedroom.

At a later date I will provide a more detailed "timeline," but here include a recap of some of George Hodel's most important verbatim conversations with confidants during the forty day audio surveillance by DA/LAPD. (Keep in mind that the DA's office did not terminate this stake out. It was shut down only because George Hodel was informed by someone "in the know" of his imminent arrest, and immediately fled the country.

### DA/LAPD MICROPHONE INSTALLATION LOCATIONS

Two microphone (M) "bugs" installed in main level walls of Dr. Hodel's residence. Based on surveillance transcripts we know they were in the West Library, and Master Bedroom. Because of its placement, the bug in George Hodel's bedroom was able to pick-up and record the Feb. 18 assault and possible murder overheard in the basement. Below floor plan diagrams basement which was located directly below the Master bedroom.